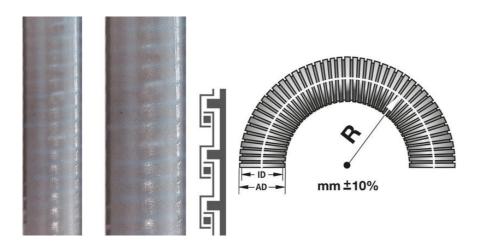

## **Profile**

## **SPECIFICATIONS**

| Diameter                    | 5/16"   |
|-----------------------------|---------|
| Dimensional Inner           | 10 mm   |
| Dimensional Outer           | 14,5 mm |
| Pack size                   | 50 m    |
| Approvals                   | VDE     |
| Color                       | Grey    |
| Bending Radius -10% Static  | 105     |
| Bending Radius -10% Dynamic | 265     |
| Temperature range from      | -25 °C  |
|                             |         |

| Temperature range to | 90 °C |
|----------------------|-------|
| Weight / M           | 0,14  |