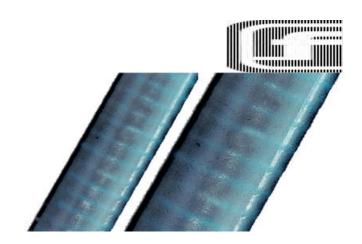

## LIQUID-TIGHT-EF PROTECTIVE METAL CONDUIT

2080.111.010 LIQUID-TIGHT-EF AD 5/16" grey

- Conduit made from galvanized steel, PVC sheathing
- Liquid-tight
- Resistant against chemicals and oils
- Flame-resistant
- IP68 rated

## PRODUCT DESCRIPTION

LIQUID-TIGHT-EF is a protective metal conduit made from galvanized steel, covered with a PVC sheathing. Suitable for use in various applications where liquid-tight construct is required. IP68 rated.